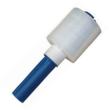

# Disposable Steering Wheel Wraps

- White, unbranded
- 116170 Roll of 250M
- 116175 Dispenser

\*Roll and dispenser sold separately

Contact your local sales representative today!

\* Images only give an indication of the product and may not represent its delivered form.